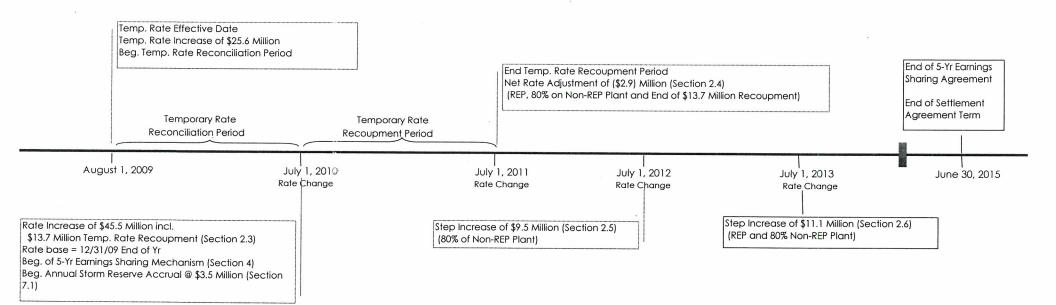

## Summary of Temporary Rate Recoupment and Rate Changes per Settlement Agreement